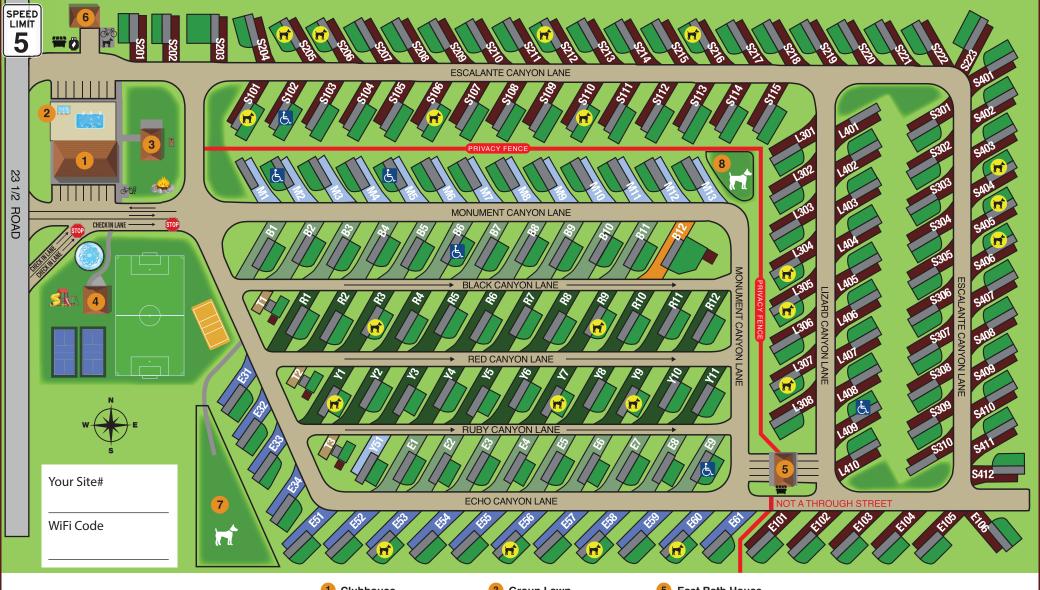

746 23 1/2 Road, Grand Junction, CO 81505 (970) 730-2600

> info@CanyonViewRVresort.com www.canyonviewrvresort.com

Check-out Time: 11:00am Quite Time: 10:00pm

#### Clubhouse

- · Reception Center
- Store
- · Game Room
- Laundry
- · Family Style Bathrooms

### Sun Deck

- Pool
- · Year Round Spa

# **Accessible Site**

**Private Dog Run** 

### **Group Lawn**

- · Activities Pavilion
- · BBQ's
- · Group Fit Pit
- · Lawn Games
- · Bike Rack

### Sports Lawn

- 8 v 8 Soccer Field
- · Volleyball Court
- · Pickleball Courts · Splash Pad
- Playground
- · Sun Shelter/Picnic Spot
- · BBQ's

#### **East Bath House**

- Family Style Bathrooms
- Trash and Recycling

## **Convenience Station**

- · Propane Filling Station
- · Trash and Recycling
- · Dog Wash
- · Bike Wash

# Dog Park

· Off Leash Area

## Dog Park

- · Off Leash Area
- · Dog Agility and Play Station

Premier Pull-Thru

**Deluxe Pull-Thru** 

**Family Pull-Thru** 

**Premier Back-in** 

Deluxe Back-in

Tent

**Extended Stay** 